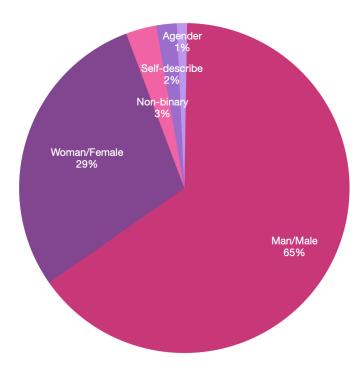

## Membership

We now have 100 active, paid-up members (up from 41 last year), with a gender and age composition of:

EFR Age Distribution 2022

As in previous years - the club has shown to be an accessible, friendly and useful group for LGBTQI+ people who want to join a physical activity.