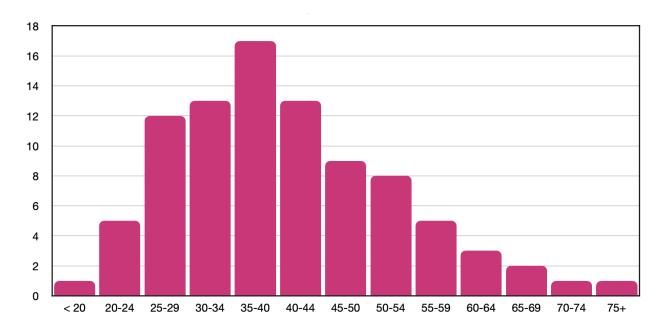

## Membership

We now have 100 active, paid-up members (up from 41 last year), with a gender and age composition of:

EFR Age Distribution 2022

As in previous years - the club has shown to be an accessible, friendly and useful group for LGBTQI+ people who want to join a physical activity.